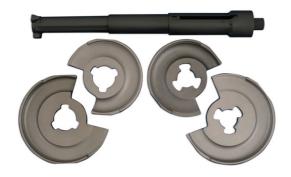

## **Coil Spring Compressor - for Mercedes-Benz**

A telescopic spring compressor for universal use has a non-slip, three-pronged arm feature for maximum grip.

## **Additional Information**

- This tool covers a vast majority of modern vehicles including: Mercedes-Benz W123, W124, W202 and W210 front axle and W124, W129, W201 and W202 rear axle using the small pressure plate. Mercedes-Benz W126 and W140 front axle and W107, W114, W115, W116, W123, W126, W140 and W203 rear axle plus some Fiat, GM, Hyundai, Mazda, Mitsubishi, Nissan, Peugeot, Rover, Saab, Toyota, Volkswagen and Volvo.
- Tool extends from 70 to 393mm. Max load 14,900kgf. •
- It is now possible to remove and replace the coil springs on the wishbone without dismantling the axle, saving valuable time and money.

LASER Kamasa Gunson Connect

- · Also suitable for use on multi-link independent suspensions.
- · Supplied with two sizes of pressure plate.

http://lasertools.co.uk/product/4870

08 Nov 2024