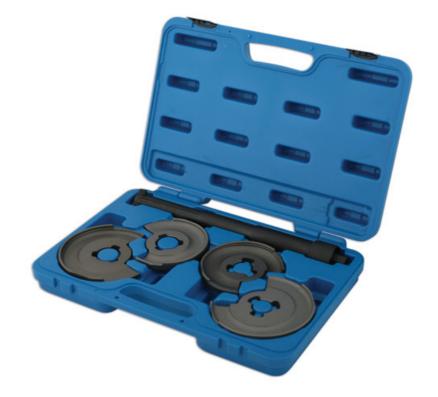

## **Coil Spring Compressor - for Mercedes-Benz**

A telescopic spring compressor for universal use has a non-slip, three-pronged arm feature for maximum grip.

## **Additional Information**

- This tool covers a vast majority of modern vehicles including: Mercedes-Benz W123, W124, W202 and W210 front axle and W124, W129, W201 and W202 rear axle using the small pressure plate. Mercedes-Benz W126 and W140 front axle and W107, W114, W115, W116, W123, W126, W140 and W203 rear axle plus some Fiat, GM, Hyundai, Mazda, Mitsubishi, Nissan, Peugeot, Rover, Saab, Toyota, Volkswagen and Volvo.
- Tool extends from 70 to 393mm. Max load 14,900kgf. •
- It is now possible to remove and replace the coil springs on the wishbone without dismantling the axle, saving valuable time and money.

LASER Kamasa Gunson Connect

- · Also suitable for use on multi-link independent suspensions.
- · Supplied with two sizes of pressure plate.

http://lasertools.co.uk/product/4870

08 Nov 2024